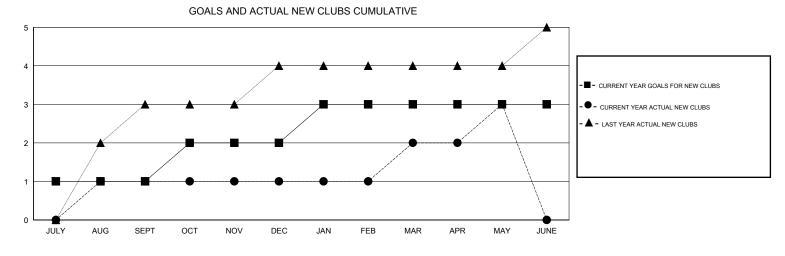

## GMT: Mahesh Pasqual

| -                     | Club          | S         |               | Members               |                                                                |                                                              |                                                    |  |  |
|-----------------------|---------------|-----------|---------------|-----------------------|----------------------------------------------------------------|--------------------------------------------------------------|----------------------------------------------------|--|--|
| RESULTS FOR 2016-2017 |               |           |               | RESULTS FOR 2016-2017 |                                                                |                                                              |                                                    |  |  |
| QUARTER               | NEW CLUB GOAL | NEW CLUBS | DROPPED CLUBS | QUARTER               | NEW MEMBER GROWTH<br>NET GOAL (not reinstated<br>or transfers) | NEW MEMBER<br>GROWTH ACTUAL (not<br>reinstated or transfers) | DROPPED<br>MEMBERS ACTUAL<br>(including transfers) |  |  |
| JULY/AUG/SEPT         | 1             | 1         | 2             | JULY/AUG/SEPT         | 205                                                            | 242                                                          | 108                                                |  |  |
| OCT/NOV/DEC           | 1             | 0         | 4             | OCT/NOV/DEC           | 50                                                             | 27                                                           | 119                                                |  |  |
| JAN/FEB/MAR           | 1             | 1         | 0             | JAN/FEB/MAR           | 55                                                             | 147                                                          | 50                                                 |  |  |
| APR/MAY/JUNE          | 0             | 1         | 0             | APR/MAY/JUNE          | -70                                                            | 103                                                          | 69                                                 |  |  |